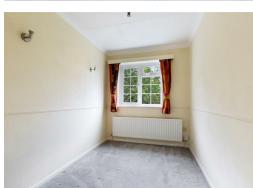

nt garden. Path leading to Front door opening into porch area. Cupboard.

#### Lounge

Bay Window to front aspect. Radiator. Neutral decor, recently fitted new carpet. Door leading to hallway.

# Hallway

Door leading to Downstairs WC. Stairs to first floor. Access to Kitchen and Utility Room. Rear door leading to the rear garden.

# Kitchen

Window to rear aspect. Fitted kitchen with a range of wooden wall and base units. Radiator.

# **Utility Room**

Washing machine, Sink unit, Freezer. Boiler.

#### Bathroom

Window to rear aspect. Heated towel rail. White bath with shower over, WC, Sink unit.

#### Master Bedroom

Double bedroom. Window to front aspect. Radiator.

#### Bedroom 2

Window to front aspect. Radiator.

# Bedroom 3

Double bedroom. Window to rear aspect. Radiator.



















# **CHESSINGTON ROAD**

APPROXIMATE GROSS INTERNAL FLOOR AREA: 900 SQ FT - 83.61 SQ M (EXCLUDING GARAGE)

APPROXIMATE GROSS INTERNAL FLOOR AREA OF GARAGE: 139 SQ FT - 12.90 SQ M



GROUND FLOOR
FOR ILLUSTRATION PURPOSES ONLY

THIS FLOOR PLAN SHOULD BE USED AS A GENERAL OUTLINE FOR GUIDANCE ONLY AND DOES NOT CONSTITUTE IN WHOLE OR IN PART AN OFFER OR CONTRACT.

ANY INTENDING PURCHASER OR LESSEE SHOULD SATISFY THEMSELVES BY INSPECTION, SEARCHES, ENQUIRIES AND FULL SURVEY AS TO THE CORRECTNESS OF EACH STATEMENT.

ANY AREAS, MEASUREMENTS OR DISTANCES QUOTED ARE APPROXIMATE AND SHOULD NOT BE USED TO VALUE A PROPERTY OR BE THE BASIS OF ANY SALE OR LET.