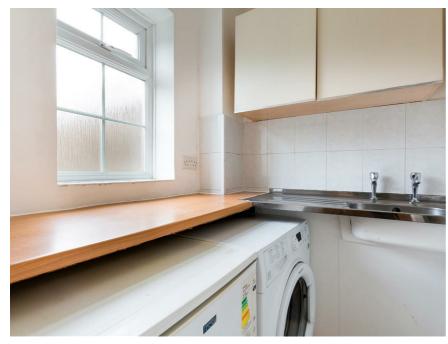

arden. Path leading to Front door opening into porch area. Cupboard.

#### Lounge

Bay Window to front aspect. Radiator. Neutral decor, recently fitted new carpet. Door leading to hallway.

# Hallway

Door leading to Downstairs WC. Stairs to first floor. Access to Kitchen and Utility Room. Rear door leading to the rear garden.

# Kitchen

Window to rear aspect. Fitted kitchen with a range of wooden wall and base units. Radiator.

# **Utility Room**

Washing machine, Sink unit, Freezer. Boiler.

#### Bathroom

Window to rear aspect. Heated towel rail. White bath with shower over, WC, Sink unit.

#### Master Bedroom

Double bedroom. Window to front aspect. Radiator.

#### Bedroom 2

Window to front aspect. Radiator.

# Bedroom 3

Double bedroom. Window to rear aspect. Radiator.



















# **CHESSINGTON ROAD**

APPROXIMATE GROSS INTERNAL FLOOR AREA: 900 SQ FT - 83.61 SQ M (EXCLUDING GARAGE)

APPROXIMATE GROSS INTERNAL FLOOR AREA OF GARAGE: 139 SQ FT - 12.90 SQ M



GROUND FLOOR
FOR ILLUSTRATION PURPOSES ONLY

THIS FLOOR PLAN SHOULD BE USED AS A GENERAL OUTLINE FOR GUIDANCE ONLY AND DOES NOT CONSTITUTE IN WHOLE OR IN PART AN OFFER OR CONTRACT.

ANY INTENDING PURCHASER OR LESSEE SHOULD SATISFY THEMSELVES BY INSPECTION, SEARCHES, ENQUIRIES AND FULL SURVEY AS TO THE CORRECTNESS OF EACH STATEMENT.

ANY AREAS, MEASUREMENTS OR DISTANCES QUOTED ARE APPROXIMATE AND SHOULD NOT BE USED TO VALUE A PROPERTY OR BE THE BASIS OF ANY SALE OR LET.