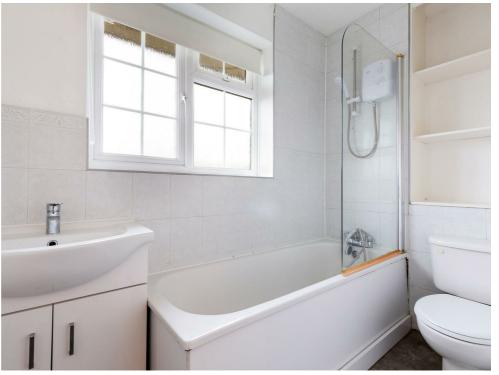

#### Bathroom

Window to rear aspect. Heated towel rail. White bath with shower over, WC, Sink unit.