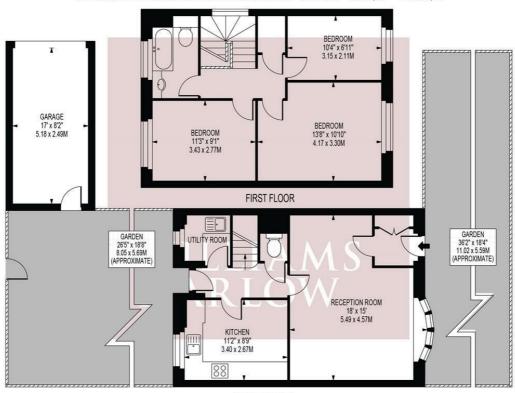

# **CHESSINGTON ROAD**

APPROXIMATE GROSS INTERNAL FLOOR AREA: 900 SQ FT - 83.61 SQ M (EXCLUDING GARAGE)

APPROXIMATE GROSS INTERNAL FLOOR AREA OF GARAGE: 139 SQ FT - 12.90 SQ M

GROUND FLOOR
FOR ILLUSTRATION PURPOSES ONLY

THIS FLOOR PLAN SHOULD BE USED AS A GENERAL OUTLINE FOR GUIDANCE ONLY AND DOES NOT CONSTITUTE IN WHOLE OR IN PART AN OFFER OR CONTRACT.

ANY INTENDING PURCHASER OR LESSEE SHOULD SATISFY THEMSELVES BY INSPECTION, SEARCHES, ENQUIRIES AND FULL SURVEY AS TO THE CORRECTNESS OF EACH STATEMENT.

ANY AREAS, MEASUREMENTS OR DISTANCES QUOTED ARE APPROXIMATE AND SHOULD NOT BE USED TO VALUE A PROPERTY OR BE THE BASIS OF ANY SALE OR LET.