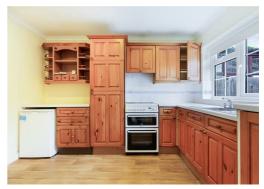

# Kitchen

Window to rear aspect. Fitted kitchen with a range of wooden wall and base units. Radiator.