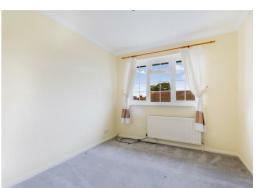

Front garden. Path leading to Front door opening into porch area. Cupboard.

#### Lounge

Bay Window to front aspect. Radiator. Neutral decor, recently fitted new carpet. Door leading to hallway.

# Hallway

Door leading to Downstairs WC. Stairs to first floor. Access to Kitchen and Utility Room. Rear door leading to the rear garden.

# Kitchen

Window to rear aspect. Fitted kitchen with a range of wooden wall and base units. Radiator.

# **Utility Room**

Washing machine, Sink unit, Freezer. Boiler.

#### Bathroom

Window to rear aspect. Heated towel rail. White bath with shower over, WC, Sink unit.

#### Master Bedroom

Double bedroom. Window to front aspect. Radiator.

#### Bedroom 2

Window to front aspect. Radiator.

# Bedroom 3

Double bedroom. Window to rear aspect. Radiator.



















# **CHESSINGTON ROAD**

APPROXIMATE GROSS INTERNAL FLOOR AREA: 900 SQ FT - 83.61 SQ M (EXCLUDING GARAGE)

APPROXIMATE GROSS INTERNAL FLOOR AREA OF GARAGE: 139 SQ FT - 12.90 SQ M



GROUND FLOOR
FOR ILLUSTRATION PURPOSES ONLY

THIS FLOOR PLAN SHOULD BE USED AS A GENERAL OUTLINE FOR GUIDANCE ONLY AND DOES NOT CONSTITUTE IN WHOLE OR IN PART AN OFFER OR CONTRACT.

ANY INTENDING PURCHASER OR LESSEE SHOULD SATISFY THEMSELVES BY INSPECTION, SEARCHES, ENQUIRIES AND FULL SURVEY AS TO THE CORRECTNESS OF EACH STATEMENT.

ANY AREAS, MEASUREMENTS OR DISTANCES QUOTED ARE APPROXIMATE AND SHOULD NOT BE USED TO VALUE A PROPERTY OR BE THE BASIS OF ANY SALE OR LET.