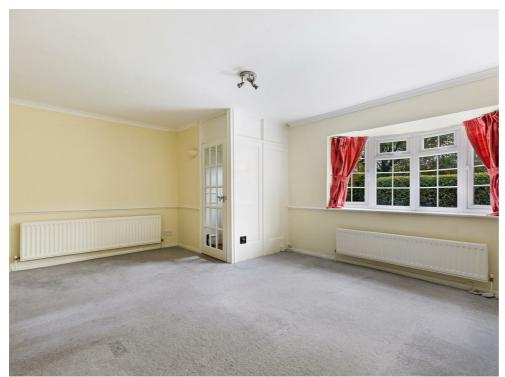

#### Lounge

Bay Window to front aspect. Radiator. Neutral decor, recently fitted new carpet. Door leading to hallway.